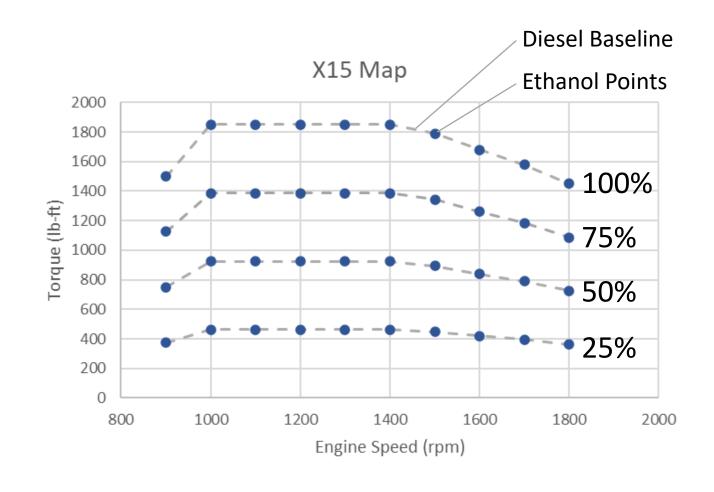

## Full Torque and Power Matching Production Diesel Calibration

- Equivalent power and torque to the base diesel platform
- Identical transient response and operability to diesel
- Emissions profile of whatever fuel is used