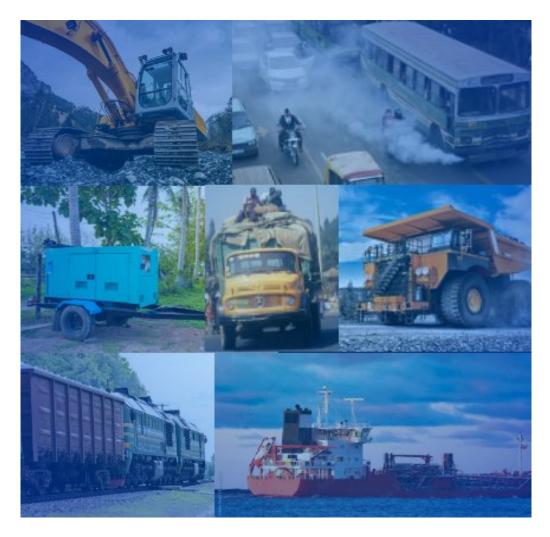

## THE FASTEST AND MOST COST-EFFECTIVE PATH FOR DECARBONIZING HEAVY-DUTY APPLICATIONS

Green Drives - Naperville, IL Technology Summary - May 17<sup>th</sup>, 2023