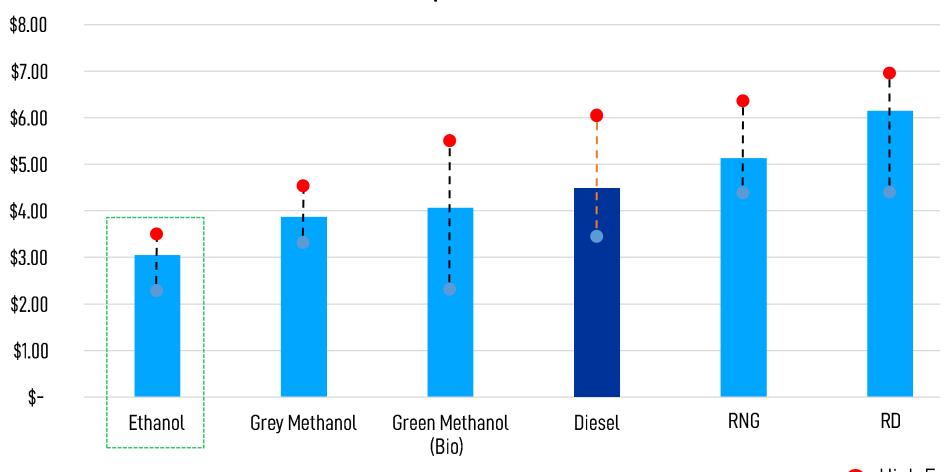

## **Ethanol and Green Methanol are the Lowest Cost Alternative Fuels**

#### **Diesel Gallon Equivalent Price**