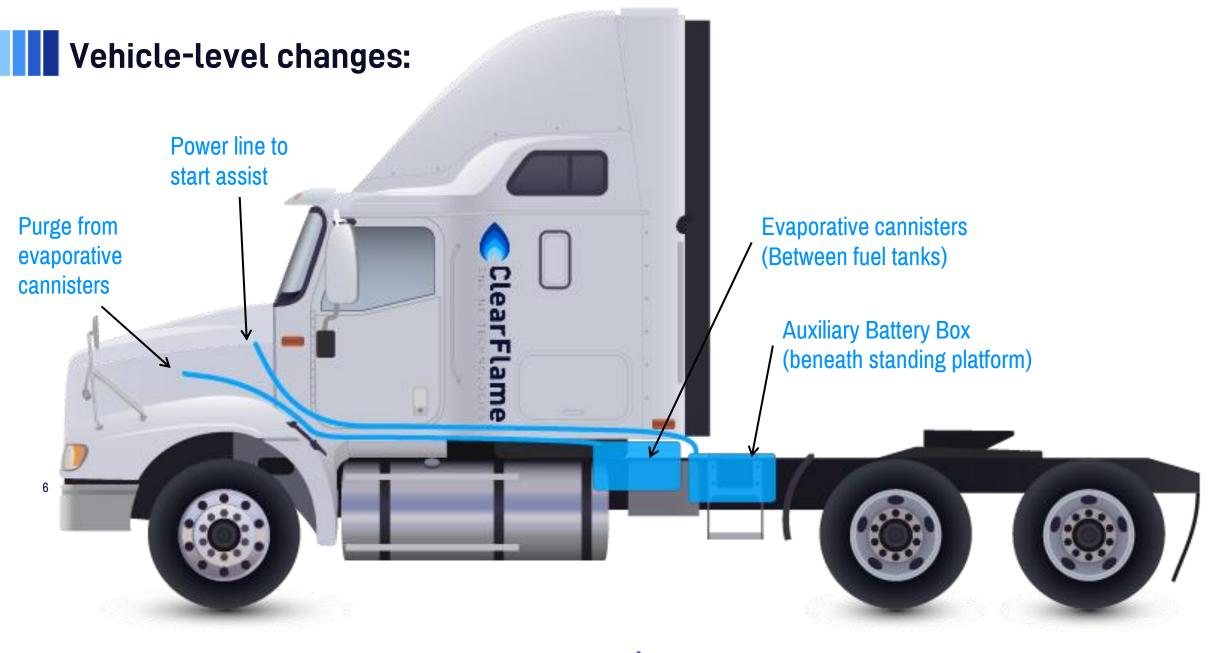

## Simple air-handling changes to enable high temperatures

Intake heater for cold-start No EGR cooler Reduced radiator cooling