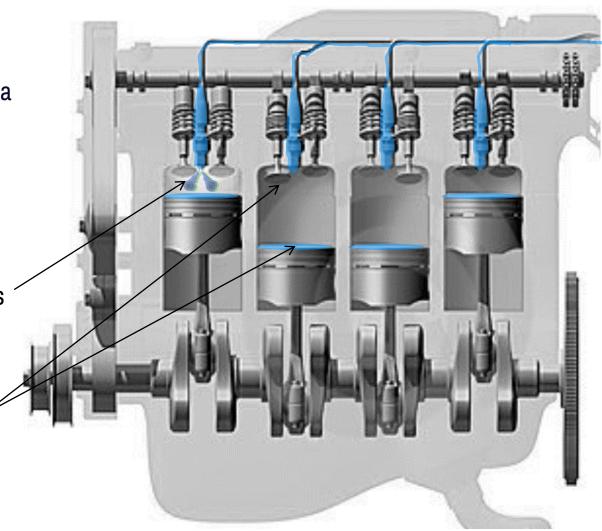

## ClearFlame's Technology

High temperature combustion enables a fuel-adaptable engine

Diesel-style combustion preserves engine performance

Thermal protection ensures component durability

100% alternative fuel maximizes economic and environmental benefits

## Simple air-handling changes to enable high temperatures

Intake heater for cold-start No EGR cooler Reduced radiator cooling

## **Under Hood View:**

**Turbocharger Side** 

Air Intake Manifold Side