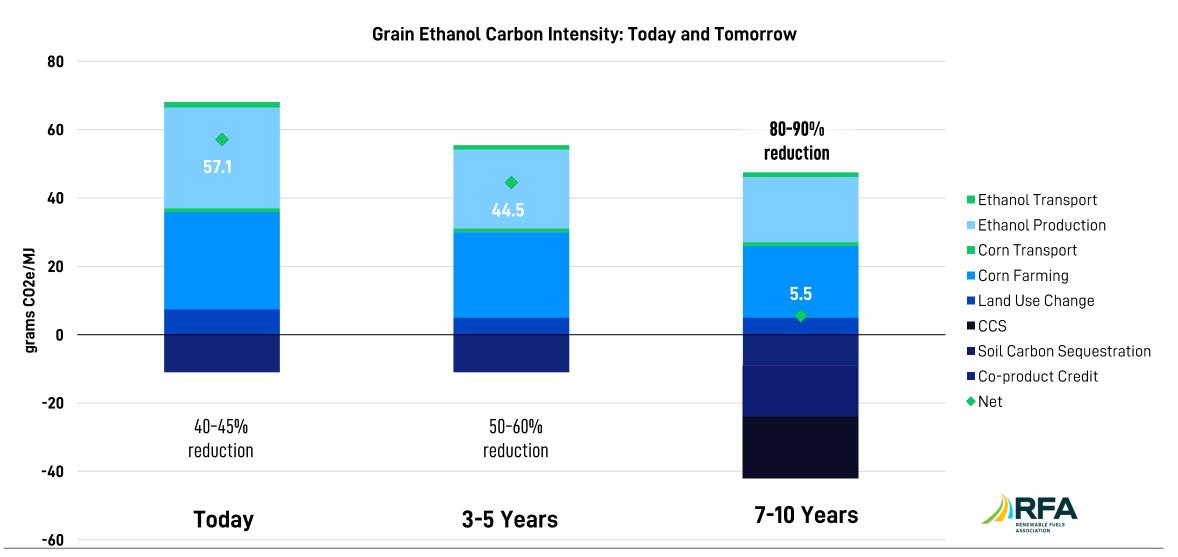

## Ultra Low Carbon Ethanol is Coming

### Retrofit diesel engines to reduce emissions

- Cuts CO<sub>2</sub> lifecycle emissions 61% more than EV
- Eliminates soot, reaches upcoming NOx requirements with less aftertreatment