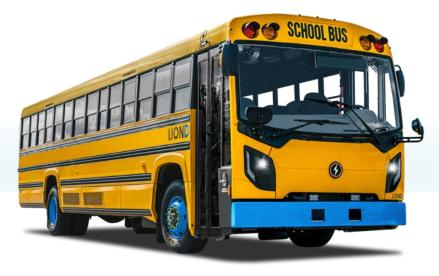

#### All-Electric Type D School Bus

| GVWR             | Up to 37,000 lb   |
|------------------|-------------------|
| Range            | 100-125-150 miles |
| Battery Capacity | 126-168-210 kWh   |

LION ELECTRIC (4)