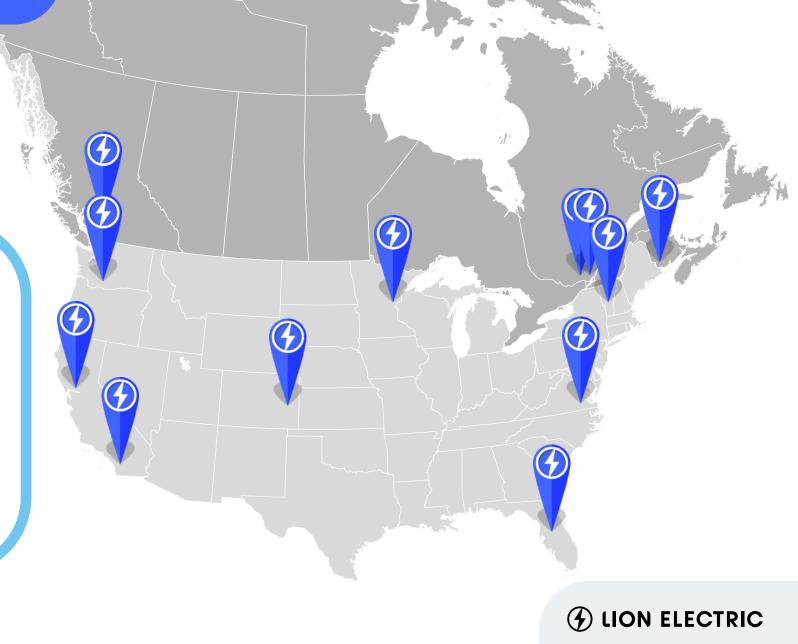

#### Lion Today

2,000+ electric vehicles in operation with more than 25 million miles driven.

Ramping up highly-automated battery factory in Mirabel, Canada with 1.7 GWh-per-annum installed today.

Factory in Saint-Jérôme, Quebec, with an existing annual capacity of 2,500 vehicles per year.

12 experience centers and 2 R&D centers across the U.S. and Canada.

Largest US all-electric dedicated medium and heavy-duty commercial vehicle plant, located in Joliet, Illinois. 2,500 vehicle annual capacity installed today.

#### **Experience Centers** and service

- Alhambra, CA
- McClellan Park, CA
- Auburn, WA
- Denver, CO
- Shakopee, MN
- Jacksonville, FL
- Richmond, VA
- Milton, VT

- Richmond, BC
- Saint-Jérôme, QC
- Terrebonne, QC
- Moncton, NB