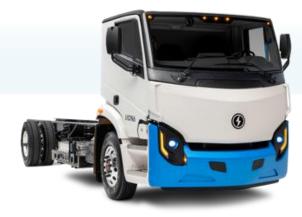

## Truck line

#### **All-Electric Urban Trucks**

## LION5

#### All-Electric Class 5 Truck

| GVWR             | 22,500 lb       |
|------------------|-----------------|
| Range            | Up to 190 miles |
| Battery Capacity | Up to 210 kWh   |