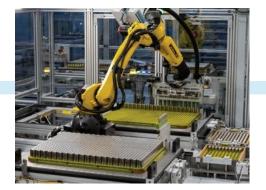

#### Mirabel, QC – Battery Plant

#### Annual capacity of 1.7 GWh installed

Maximizing vehicle performance through exclusive vertical integration of electrification management.

- Lion battery modules
- Lion batteries
- Lion Battery Management System (BMS)
- Lion Battery Thermal Management System (BTMS)