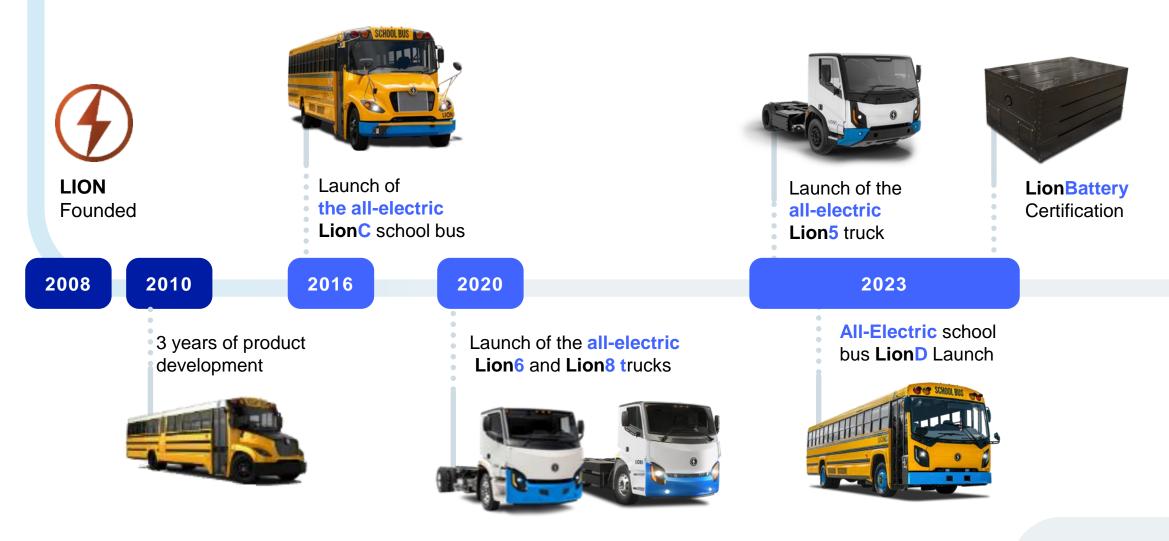

#### Lion **History**

#### 15+ Years of Dedication to Transportation and Electrification

#### Lion Today

2,000+ electric vehicles in operation with more than 25 million miles driven.

Ramping up highly-automated battery factory in Mirabel, Canada with 1.7 GWh-per-annum installed today.

Factory in Saint-Jérôme, Quebec, with an existing annual capacity of 2,500 vehicles per year.

12 experience centers and 2 R&D centers across the U.S. and Canada.

Largest US all-electric dedicated medium and heavy-duty commercial vehicle plant, located in Joliet, Illinois. 2,500 vehicle annual capacity installed today.