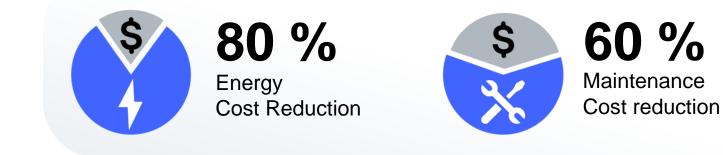

#### Maintenance

Here are some of the advantages EVs have over ICE vehicles on the maintenance side :

#### **NO OIL**

There's no engine oil in an electric vehicle, the only oil you will find is in the differential and is replaced after 60,000 miles.

#### **BUILT TO LAST**

The components are built to last at least for the life cycle of the truck.

#### **A LOT LESS MOVING PARTS**

The EV engine contains around 18 moving parts compared to an ICE which contains more than 2,000 moving parts.

#### **LONG-LASTING BRAKES**

The use of regenerative braking allows the brake system to be use less frequently than a conventional vehicle.