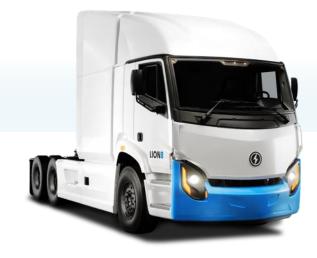

## Truck line

#### **All-Electric Urban Trucks**

#### LION8 All-Electric Class 8 Tractor

| GCWR             | 110,000 lb      |
|------------------|-----------------|
| Range            | Up to 275 miles |
| Battery Capacity | Up to 630 kWh   |