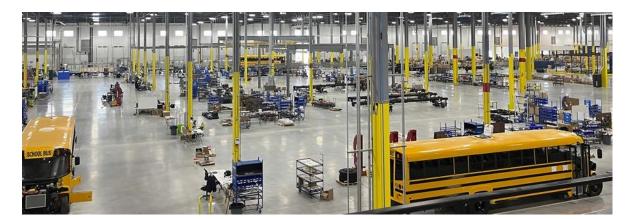

#### U.S : Joliet, IL – Manufacturing plant | Largest U.S. plant for MHD electric vehicles.

Annual capacity of 2,500 vehicles installed (900,000 sq. ft.)