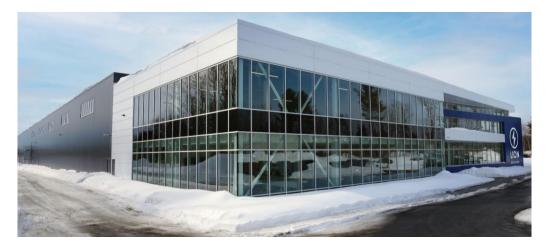

#### St. Jerome, Qc – HQ, R&D, Manufacturing

Annual capacity of 2,500 vehicles (200,000 sq. ft.)