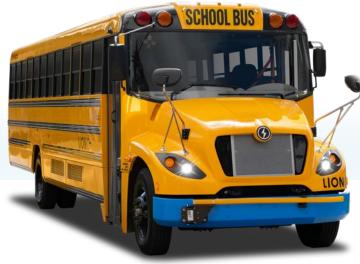

#### All-Electric Type C School Bus

| GVWR             | Up to 31,000 lb |
|------------------|-----------------|
| Range            | 110-160 miles   |
| Battery Capacity | 140-210 kWh     |