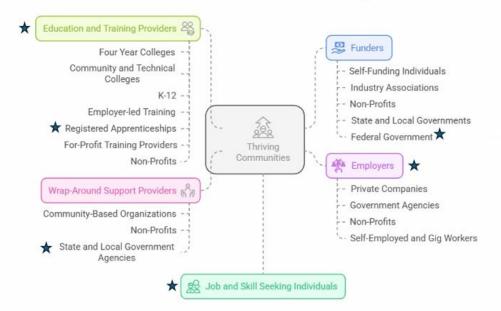

#### The Illinois Workforce Development Ecosystem

Policy Influencers:

★ State Agencies |★ State and Local Workforce Boards | Illinois Workforce Professionals Association | Business Groups | Unions | Political Leaders | Legislators and Policymakers

★ Entities that are required WIOA partners