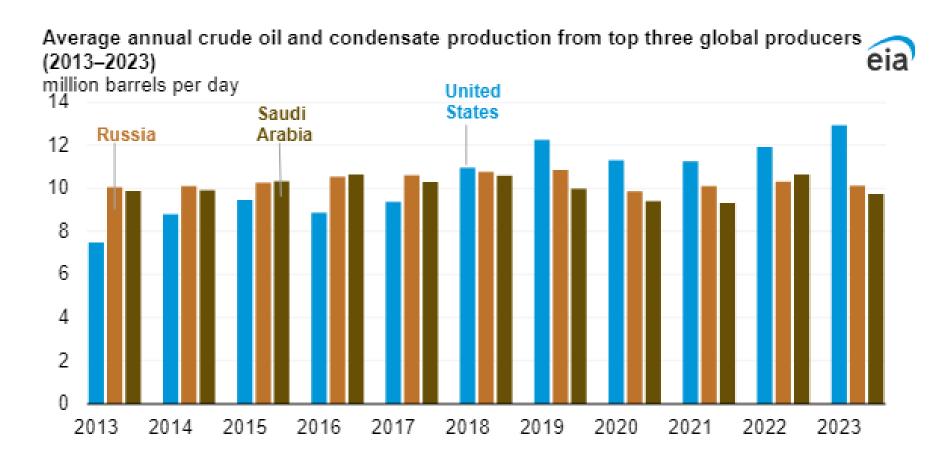

# IL-ACT Green-Drives-2025

May 8, 2025

### DRIVING EVERY DAY

AmeriGas

Chris Ransom National Account Manager – AutoGas AmeriGas Propane



#### United States produces more crude oil than any country, ever















## **ARTIFICIAL INTELLIGENCE**





























#### **AMERICAN MADE!**



Source: Energy Information Administration based on data from various published studies. Updatest: March 10, 2010











### **Why Fleets Choose Propane Autogas**



**Total Cost-of-Ownership** Lower Emissions **Reduced Noise** Less Maintenance -**Increased Uptime** Improve Corporate Image **Employee Morale/Driver** Retention













# **WELL TO WHEEL EMISSIONS**















### **School Buses**



Some of the largest propane powered school bus fleets in America are in IL:

**Township CSD211** 

**Huntley CSD158** 

**Cook Illinois** 













### **Paratransit**



































### What's New?















### **Scalable Infrastructure**