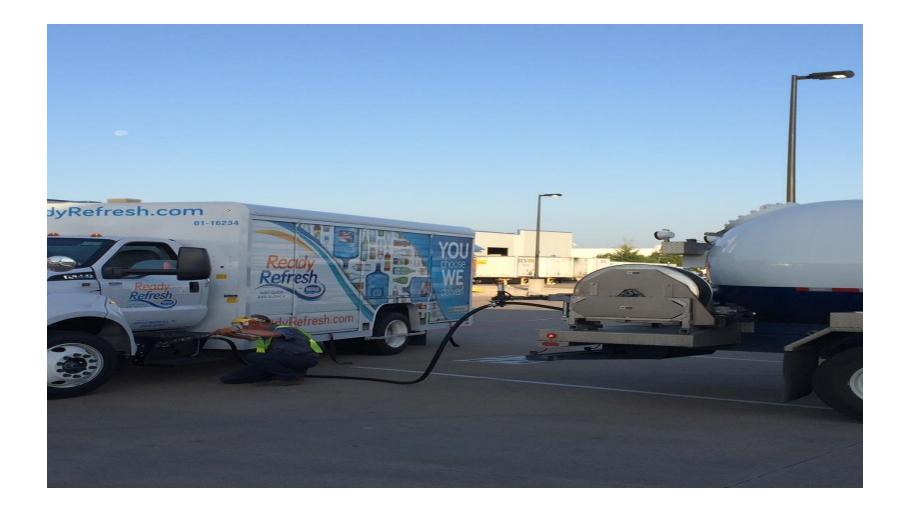

toGas AmeriGas Propane



#### United States produces more crude oil than any country, ever















## **ARTIFICIAL INTELLIGENCE**





























#### **AMERICAN MADE!**



Source: Energy Information Administration based on data from various published studies. Updatest: March 10, 2010











### **Why Fleets Choose Propane Autogas**



**Total Cost-of-Ownership** Lower Emissions **Reduced Noise** Less Maintenance -**Increased Uptime** Improve Corporate Image **Employee Morale/Driver** Retention













# **WELL TO WHEEL EMISSIONS**















### **School Buses**



Some of the largest propane powered school bus fleets in America are in IL:

**Township CSD211** 

**Huntley CSD158** 

**Cook Illinois** 













### **Paratransit**



































### What's New?















### **Scalable Infrastructure**





















































amerigas.com



Thank You – Chris Ransom